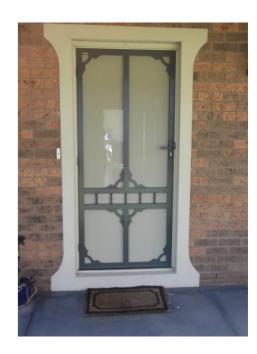

# BAYSIDE SECURITY DOORS & SHOWER SCREENS

Heritage Steel Doors

Victoriana

Set of double Roselea

The Grange

Oversized Armitage Steel Heritage Door