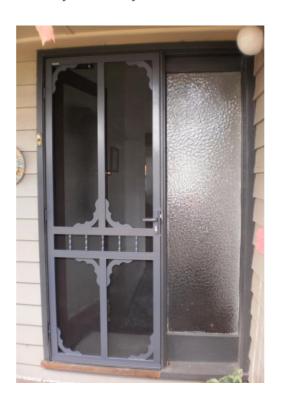

## Quality, Style & Security

These are included in a range of Australian made steel security doors, designed to enhance the character and style of your home

Each door is individually measured and crafted to Australian standards with a large selection of powder coated colours to choose from. The designs can be arranged whichever way that suites your needs.

Victoriana

Set of double Roselea

The Grange

Oversized Armitage Steel Heritage Door