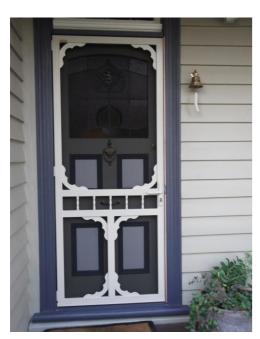

## Quality, Style & Security

These are included in a range of Australian made steel security doors, designed to enhance the character and style of your home

Each door is individually measured and crafted to Australian standards with a large selection of powder coated colours to choose from. The designs can be arranged whichever way that suites your needs.

Victoriana

Set of double Roselea

The Grange

Oversized Armitage Steel Heritage Door