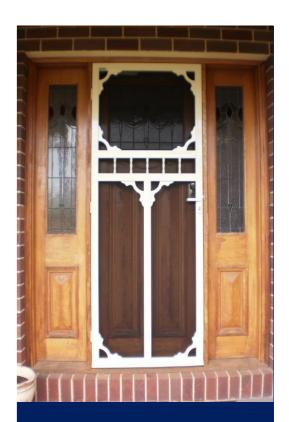

# BAYSIDE SECURITY DOORS & SHOWER SCREENS

Heritage Steel Doors

## Quality, Style & Security

These are included in a range of Australian made steel security doors, designed to enhance the character and style of your home

Each door is individually measured and crafted to Australian standards with a large selection of powder coated colours to choose from. The designs can be arranged whichever way that suites your needs.

Victoriana

Set of double Roselea

The Grange

Oversized Armitage Steel Heritage Door