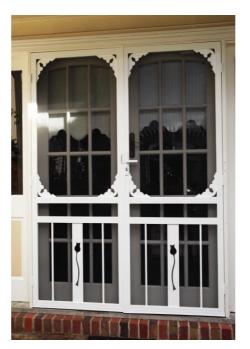

Victoriana

Set of double Roselea

The Grange

Oversized Armitage Steel Heritage Door